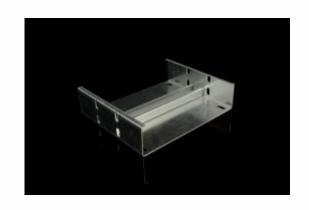

thickness of metal sheet: 1,5 mm

product description: This cable coupling is suitable for connecting a cable ladder to

create a cable tray with maintained functionality during fires.

There are used the screws NSM 6X10 for the connecting - 12 pcs.