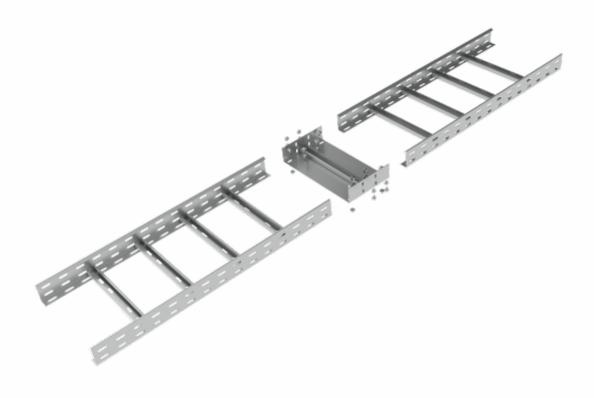

thickness of metal sheet: 1,5 mm

product description: This cable coupling is suitable for connecting a cable ladder to

create a cable tray with maintained functionality during fires.

There are used the screws NSM 6X10 for the connecting - 12 pcs.