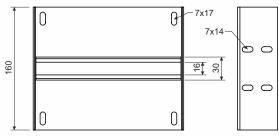

type number: **KPBSKL 150** for width of cable ladder 150 mm

KPBSKL 200 for width of cable ladder 200 mm
KPBSKL 300 for width of cable ladder 300 mm
KPBSKL 400 for width of cable ladder 400 mm

for height of cable ladder: 60 mm