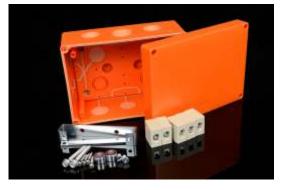

## **DATA SHEET**

electrical installation box for power cables, single plates

(R) (KOPOS)

| type number:         | KSK 175                                                                                                                                                                                                                                        |
|----------------------|------------------------------------------------------------------------------------------------------------------------------------------------------------------------------------------------------------------------------------------------|
| material:            | halogen-free material                                                                                                                                                                                                                          |
| color:               | orange RAL 2004                                                                                                                                                                                                                                |
| IP classification:   | IP 66                                                                                                                                                                                                                                          |
|                      |                                                                                                                                                                                                                                                |
| product description: | The electrical wiring box is used to connect electrical wiring in areas requiring systems with maintained functionality during fires.                                                                                                          |
|                      | The boxes are intended for use only with power cables with proven operability in fire.                                                                                                                                                         |
|                      | The box includes a ceramic terminal block with maintained functionality during fires. This terminal block is designed for 5 conductors from 1.5 to 16 mm <sup>2</sup> in cross section. It is fixed to the concrete using the supplied screws. |
|                      | It is easy to insert cable, due to soft inputs with maintained protection IP 66.                                                                                                                                                               |
|                      | The cover is attached using the supplied stainless steel bolts.                                                                                                                                                                                |
|                      |                                                                                                                                                                                                                                                |
| configuration:       | PO16                                                                                                                                                                                                                                           |
| sales amount:        | á 1 pc                                                                                                                                                                                                                                         |
| certification:       | EN 60670-1                                                                                                                                                                                                                                     |
| classification:      | ČSN 73 0895 P 90-R<br>DIN 41012-12 E 90<br>STN 92 0205 PS 90<br>Fire classification is depend on the specific conditions of the<br>cable tray, detailed in the catalog Systems with maintained<br>functionality in fire.                       |
| storage:             | ČSN 64 0090                                                                                                                                                                                                                                    |