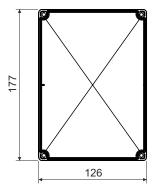

## **DATA SHEET**

electrical installation box for power cables, single plates

(R) (KOPOS)

| type number:         | KSK 175                                                                                                                                                                                                                                        |
|----------------------|------------------------------------------------------------------------------------------------------------------------------------------------------------------------------------------------------------------------------------------------|
| material:            | halogen-free material                                                                                                                                                                                                                          |
| color:               | orange RAL 2004                                                                                                                                                                                                                                |
| IP classification:   | IP 66                                                                                                                                                                                                                                          |
|                      |                                                                                                                                                                                                                                                |
| product description: | The electrical wiring box is used to connect electrical wiring in areas requiring systems with maintained functionality during fires.                                                                                                          |
|                      | The boxes are intended for use only with power cables with proven operability in fire.                                                                                                                                                         |
|                      | The box includes a ceramic terminal block with maintained functionality during fires. This terminal block is designed for 5 conductors from 1.5 to 16 mm <sup>2</sup> in cross section. It is fixed to the concrete using the supplied screws. |
|                      | It is easy to insert cable, due to soft inputs with maintained protection IP 66.                                                                                                                                                               |
|                      | The cover is attached using the supplied stainless steel bolts.                                                                                                                                                                                |
|                      |                                                                                                                                                                                                                                                |
| configuration:       | PO16                                                                                                                                                                                                                                           |
| sales amount:        | á 1 pc                                                                                                                                                                                                                                         |
| certification:       | EN 60670-1                                                                                                                                                                                                                                     |
| classification:      | ČSN 73 0895 P 90-R<br>DIN 41012-12 E 90<br>STN 92 0205 PS 90<br>Fire classification is depend on the specific conditions of the<br>cable tray, detailed in the catalog Systems with maintained<br>functionality in fire.                       |
| storage:             | ČSN 64 0090                                                                                                                                                                                                                                    |