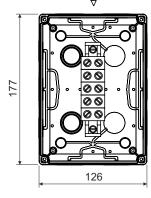

## **DATA SHEET**

electrical installation box for power cables, single plates

(R) (KOPOS)

| type number:         | KSK 175                                                                                                                                                                                                                                        |
|----------------------|------------------------------------------------------------------------------------------------------------------------------------------------------------------------------------------------------------------------------------------------|
| material:            | halogen-free material                                                                                                                                                                                                                          |
| color:               | orange RAL 2004                                                                                                                                                                                                                                |
| IP classification:   | IP 66                                                                                                                                                                                                                                          |
|                      |                                                                                                                                                                                                                                                |
| product description: | The electrical wiring box is used to connect electrical wiring in areas requiring systems with maintained functionality during fires.                                                                                                          |
|                      | The boxes are intended for use only with power cables with proven operability in fire.                                                                                                                                                         |
|                      | The box includes a ceramic terminal block with maintained functionality during fires. This terminal block is designed for 5 conductors from 1.5 to 16 mm <sup>2</sup> in cross section. It is fixed to the concrete using the supplied screws. |
|                      | It is easy to insert cable, due to soft inputs with maintained protection IP 66.                                                                                                                                                               |
|                      | The cover is attached using the supplied stainless steel bolts.                                                                                                                                                                                |
|                      |                                                                                                                                                                                                                                                |
| configuration:       | PO16                                                                                                                                                                                                                                           |
| sales amount:        | á 1 pc                                                                                                                                                                                                                                         |
| certification:       | EN 60670-1                                                                                                                                                                                                                                     |
| classification:      | ČSN 73 0895 P 90-R<br>DIN 41012-12 E 90<br>STN 92 0205 PS 90<br>Fire classification is depend on the specific conditions of the<br>cable tray, detailed in the catalog Systems with maintained<br>functionality in fire.                       |
| storage:             | ČSN 64 0090                                                                                                                                                                                                                                    |