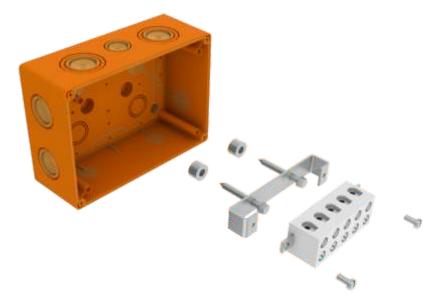

## **DATA SHEET**

electrical installation box for power cables, single plates

(R) (KOPOS)

| type number:         | KSK 175                                                                                                                                                                                                                                        |
|----------------------|------------------------------------------------------------------------------------------------------------------------------------------------------------------------------------------------------------------------------------------------|
| material:            | halogen-free material                                                                                                                                                                                                                          |
| color:               | orange RAL 2004                                                                                                                                                                                                                                |
| IP classification:   | IP 66                                                                                                                                                                                                                                          |
|                      |                                                                                                                                                                                                                                                |
| product description: | The electrical wiring box is used to connect electrical wiring in areas requiring systems with maintained functionality during fires.                                                                                                          |
|                      | The boxes are intended for use only with power cables with proven operability in fire.                                                                                                                                                         |
|                      | The box includes a ceramic terminal block with maintained functionality during fires. This terminal block is designed for 5 conductors from 1.5 to 16 mm <sup>2</sup> in cross section. It is fixed to the concrete using the supplied screws. |
|                      | It is easy to insert cable, due to soft inputs with maintained protection IP 66.                                                                                                                                                               |
|                      | The cover is attached using the supplied stainless steel bolts.                                                                                                                                                                                |
|                      |                                                                                                                                                                                                                                                |
| configuration:       | PO16                                                                                                                                                                                                                                           |
| sales amount:        | á 1 pc                                                                                                                                                                                                                                         |
| certification:       | EN 60670-1                                                                                                                                                                                                                                     |
| classification:      | ČSN 73 0895 P 90-R<br>DIN 41012-12 E 90<br>STN 92 0205 PS 90<br>Fire classification is depend on the specific conditions of the<br>cable tray, detailed in the catalog Systems with maintained<br>functionality in fire.                       |
| storage:             | ČSN 64 0090                                                                                                                                                                                                                                    |