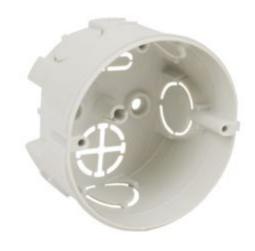

junction box

## KU 68-1901

product description:

designed for distribution system with voltage 400 V and with maximum current 16 A allows to install double-socket

possibility to join into and continuous series with and spacing of 71 mm (up to 3 boxes)

boxes can be joined with boxes KP 68/2, KP 68 and KPR 68 possibility to insert a terminal plate and screwless terminals

material: PVC color: gray

self-snuffing: yes, within 30 s

temperature resistance: -5 - +60 °C