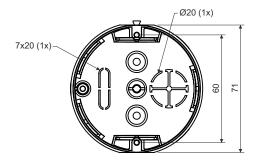

## KU 68-1901

product description:

designed for distribution system with voltage 400 V and with maximum current 16 A allows to install double-socket

possibility to join into and continuous series with and spacing of 71 mm (up to 3 boxes)

boxes can be joined with boxes KP 68/2, KP 68 and KPR 68 possibility to insert a terminal plate and screwless terminals

material: PVC color: gray

self-snuffing: yes, within 30 s

temperature resistance: -5 - +60 °C

flaming loop test: 850 °C

fire class for underlying material: A1-D

weight: 32 g

certification: EN 60 670-1 storage: ČSN 64 0090

configuration: KA - device screws included in the package - package: 100 pcs boxes loose in cardboard