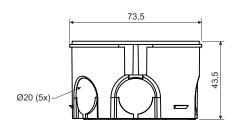

## KU 68-1901

product description:

designed for distribution system with voltage 400 V and with maximum current 16 A allows to install double-socket

possibility to join into and continuous series with and spacing of 71 mm (up to 3 boxes)

boxes can be joined with boxes KP 68/2, KP 68 and KPR 68 possibility to insert a terminal plate and screwless terminals

material: PVC color: gray

self-snuffing: yes, within 30 s

temperature resistance: -5 - +60 °C

flaming loop test: 850 °C

fire class for underlying material: A1-D

weight: 32 g

certification: EN 60 670-1 storage: ČSN 64 0090

configuration: KA - device screws included in the package - package: 100 pcs boxes loose in cardboard