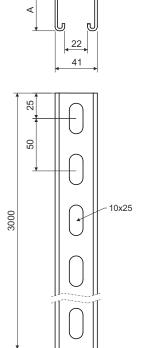

## assembly profile

type number: MP 41X41 A = 41 mm thickness of metal sheet: 2,5 mm

MP 41X21 A = 21 mm thickness of metal sheet: 2,5 mm MP 41X21X1.50 A = 21 mm thickness of metal sheet: 1,5 mm

lenght: 3000 mm

product description: The assembly profile is intended as a support for the installation of

cable ladders or trays when placing on a threaded rod.

MP 41X21 and MP 41X21 are suitable for standardized supporting structures. They must be used with PD and PVL nuts and washers,