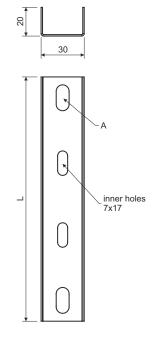

## suspension piece

| item number | L   | outer holes<br>(A) | thickness of<br>metal sheet |
|-------------|-----|--------------------|-----------------------------|
| NIXZ 62     | 107 | 9x18               | 1,0                         |
| NIXZ 125    | 170 | 9x18               | 1,0                         |
| NIXZ 250    | 295 | 9x18               | 1,0                         |