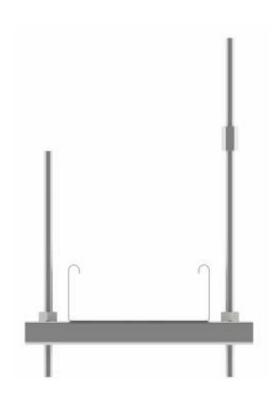

product description: This suspension piece is suitable for creating a support for a cable tray running through a MARS cable tray. It is fixed in place using two INOXZT 8 threaded rods.

The cable tray is attached to the suspension piece using NIXSMP 6X10 bolts. To protect the cables, the bolt head is inside

the cable tray.

configuration: IX - steinless steel AISI 304

sales amount: á 1 pc

storage: EN 60721-3-1