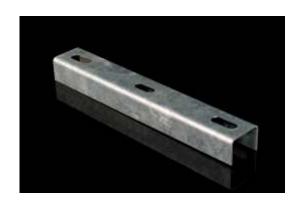

## suspension piece

| item number | L   | outer holes<br>(A) | thickness of<br>metal sheet |
|-------------|-----|--------------------|-----------------------------|
| NIXZ 62     | 107 | 9x18               | 1,0                         |
| NIXZ 125    | 170 | 9x18               | 1,0                         |
| NIXZ 250    | 295 | 9x18               | 1,0                         |

product description: This suspension piece is suitable for creating a support for a cable tray running through a MARS cable tray. It is fixed in place using two INOXZT 8 threaded rods.

The cable tray is attached to the suspension piece using NIXSMP 6X10 bolts. To protect the cables, the bolt head is inside