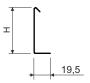

## partition

type number: P 35 height (H) 29 mm P 60 height (H) 54 mm

P 85 height (H) 79 mm
P 110 height (H) 104 mm

thickness of metal sheet: 0,8 mm

length: 3000 mm

product description: The partition is used to separate cables in cable trays. In term of electrical compatibility, it is also used for dividing several types of