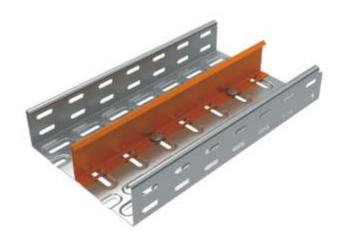

## partition

type number: P 35 height (H) 29 mm P 60 height (H) 54 mm

P 85 height (H) 79 mm
P 110 height (H) 104 mm

thickness of metal sheet: 0,8 mm

length: 3000 mm

product description: The partition is used to separate cables in cable trays. In term of electrical compatibility, it is also used for dividing several types of

electrical compatibility, it is also used for dividing several types of lines. It is recommended to use covers for this type of installation

and make the covered and shielded room.

The connection is performed using the bolts NSM 6X10, 2 pcs per 1 meter. To protect the cables, the bolt head is inside the cable