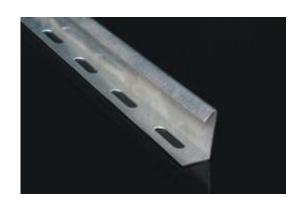

## partition

type number: P 35 height (H) 29 mm P 60 height (H) 54 mm

P 85 height (H) 79 mm
P 110 height (H) 104 mm

thickness of metal sheet: 0,8 mm

length: 3000 mm

product description: The partition is used to separate cables in cable trays. In term of electrical compatibility, it is also used for dividing several types of