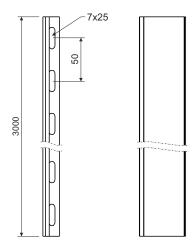

## partition

type number: P 35 height (H) 29 mm P 60 height (H) 54 mm

P 85 height (H) 79 mm
P 110 height (H) 104 mm

thickness of metal sheet: 0,8 mm

length: 3000 mm

product description: The partition is used to separate cables in cable trays. In term of electrical compatibility, it is also used for dividing several types of

tray.

A bolt with a GMT surface finish is used for a tray with an F

surface finish.

The partition may be supplied in polyester varnish (varnish layer

60, 100 μm).

configuration: S - Pre-Galvanized, zinc-layer 15 - 27  $\mu m$ 