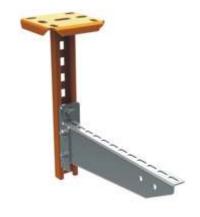

The ceiling profile is used as an element to create a supporting product description:

structure for a cable tray and to attach it to the ceiling or floor.

Designated for one sided fastening of the brackets DL, DS and DT with the use of sliding nut PM 41 M 10 (PMP 41 M 10) and the bolt with a hexagonal head S 10X20.