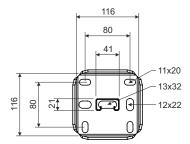

The ceiling profile is used as an element to create a supporting product description:

structure for a cable tray and to attach it to the ceiling or floor.

Designated for one sided fastening of the brackets DL, DS and DT with the use of sliding nut PM 41 M 10 (PMP 41 M 10) and the bolt with a hexagonal head S 10X20.