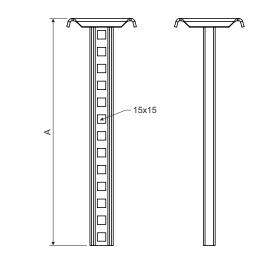

## ceiling profile

**SPL 200** type number: A = 214 mm

> **SPL 300** A = 304 mm **SPL 400** A = 424 mm **SPL 500** A = 514 mm **SPL 600** A = 604 mm **SPL 800** A = 814 mm **SPL 1000** A = 1024 mm **SPL 1200** A = 1204 mm