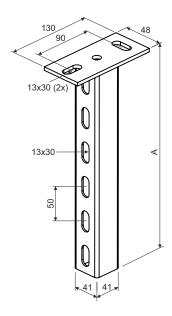

## ceiling profile - medium

**SPS 200** type number: A = 207 mm

> **SPS 300** A = 307 mm**SPS 400** A = 407 mm**SPS 500** A = 507 mm**SPS 600** A = 607 mm **SPS 800** A = 757 mm **SPS 1000** A = 1007 mm **SPS 1200** A = 1207 mm

product description:

The ceiling profile is used as an element to create a supporting structure for a cable tray and to attach it to the ceiling or floor.

Designated for fastening of the brackets DLN, DSN, DS, DT with the use of sliding nut PM 41 M 10 and the bolt with a hexagonal head S 10X20. For double-sided mounting, the DT brackets are attached using S 10X70 bolts, M 10 nuts and PD 10 washers.