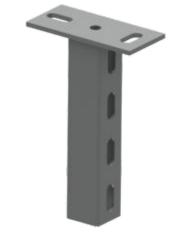

## ceiling profile - medium

**SPS 200** type number: A = 207 mm

> **SPS 300** A = 307 mm**SPS 400** A = 407 mm**SPS 500** A = 507 mm**SPS 600** A = 607 mm **SPS 800** A = 757 mm **SPS 1000** A = 1007 mm **SPS 1200** A = 1207 mm

product description:

The ceiling profile is used as an element to create a supporting structure for a cable tray and to attach it to the ceiling or floor.

Designated for fastening of the brackets DLN, DSN, DS, DT with the use of sliding nut PM 41 M 10 and the bolt with a hexagonal head S 10X20. For double-sided mounting, the DT brackets are attached using S 10X70 bolts, M 10 nuts and PD 10 washers.