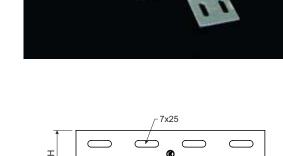

## coupling

item number: \$ 35X200 height (H) 25 mm

**S 60X200** height (H) 50 mm **S 85X200** height (H) 75 mm **S 110X200** height (H) 100 mm

length: 200 mm

thickness of metal sheet: 1,2 mm

product description: The coupling is used to connect JUPITER cable trays or cable

ladders

The connection is performed using the bolts NSM 6X10. To get conductive connection use screws NSMP 6X10. To protect the cables, the bolt head is inside the cable tray.

Coupling and bolt with a GMT surface finish is used for a tray

with an F surface finish.

The coupling may be supplied in polyester varnish (varnish layer

60, 100 µm).

200

configuration: S - Pre-Galvanized, zinc-layer 15 - 27 µm

GMT - non electrolytic plating, aluminum-zinc-layer 5-15  $\mu m$ 

(equivalent Hot Dip Galvanized)

EC - epoxy coating for indoor environment, - total paint, 60  $\mu m$ 

sales amount: á 1 pc

certification: EN 61537:02

storage: EN 60721-3-1